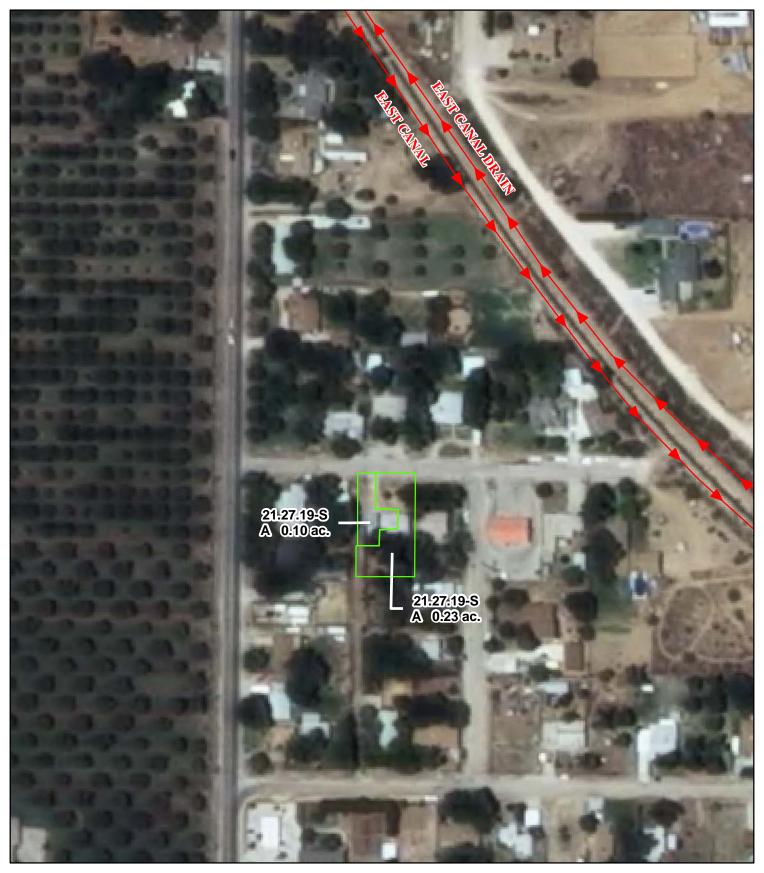

#### f. Location and Amount of Irrigated Acreage:

Section 19, Township 21S, Range 27E, N.M.P.M.

Pt. SE<sup>1</sup>/<sub>4</sub> and Lot 27, La Huerta Circle Drive 0.33 acres Addition

Total: 0.33 acres

As shown on the attached revised Hydrographic Survey Map for Subfile No. 21.27.19-S, and the CID Section Hydrographic Survey Map Sheet No. 37 (1999-2011), included in Part F of this Appendix, representing the Court record as of the date of the filing of this Decree.

#### g. Amount of Water:

As set forth in Part B of this Appendix.

|                  | <b>jend</b><br>Point of Diversion | 2009 Digital Orthophotography | N | STATE OF NEW MEXICO                          | Bradley T. &                                  |
|------------------|-----------------------------------|-------------------------------|---|----------------------------------------------|-----------------------------------------------|
| -                | Canals / Ditches                  | Grid Interval = 1000          |   | Office of the State Engineer                 | Misty G. E. Light Trust<br>Subfile 21.27.19-S |
| Tract Boundaries |                                   | Scale 1 " = $150$ '           | 1 | John R. D'Antonio, Jr., P.E., State Engineer | 12/16/2010                                    |
|                  | Surface Water Only                | Source 1 100                  | ₿ | Pecos River Stream System                    | 12/10/2010                                    |
|                  | Supplemental Groundwater          | 1:1,800                       |   | Carlsbad Irrigation District                 |                                               |
|                  | Reservoir / Pond                  | 100 50 0 100                  |   | Hydrographic Survey                          |                                               |
|                  | No Right                          | Feet                          | Į | Township 21 D.D                              |                                               |